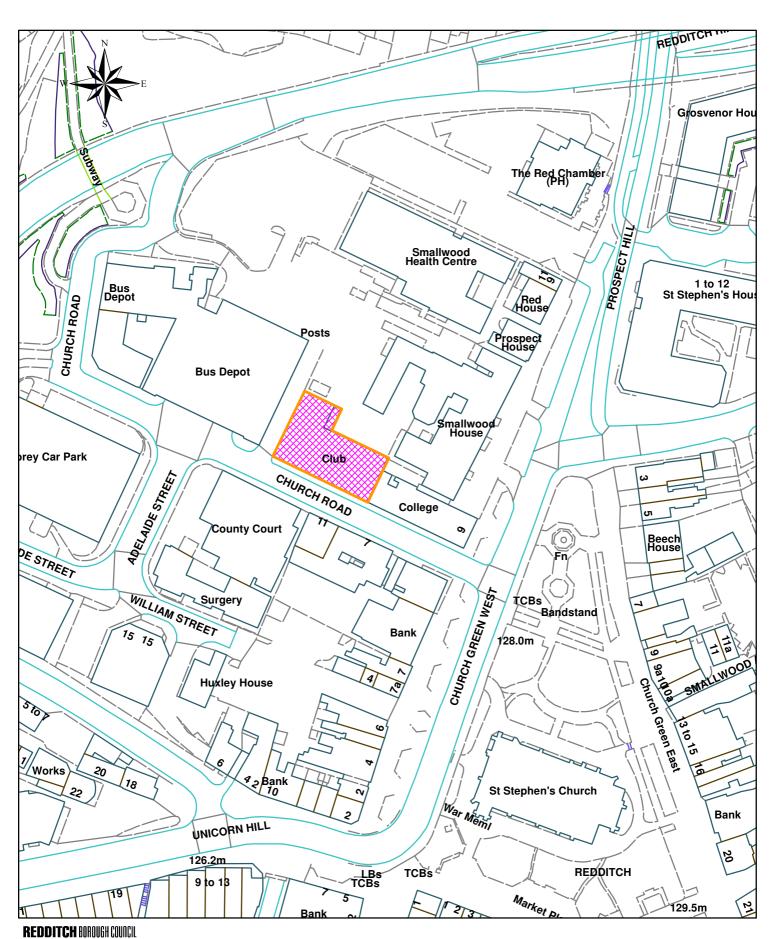

 Application 2015/043/FUL
 Area Night Club, Church Road, Town Centre, Redditch, Worcestershire

(Pages 1 - 2)

Head of Planning and Regeneration

To consider a Planning Application for the demolition of the existing former nightclub building and the erection of a new four storey building containing 27 no. apartments with associated car parking, bin and bike storage area.

Applicant: Mr Mark Mifflin

(Report attached – Site Plan under separate cover)

(Abbey Ward)

6. Application
2015/137/OUT - Land rear
of 123 to 127 The
Meadway, Headless
Cross, Redditch,
Worcestershire

(Pages 3 - 4)

(Report attached – Site Plan under separate cover)

(Lodge Park Ward)

Planning & Regeneration Town Hall Walter Stranz Hall Squarue Redditch B98 8AH 2015/043/FUL

Area Night Club, Church Road, Redditch

www.redditchbc.gov.uk