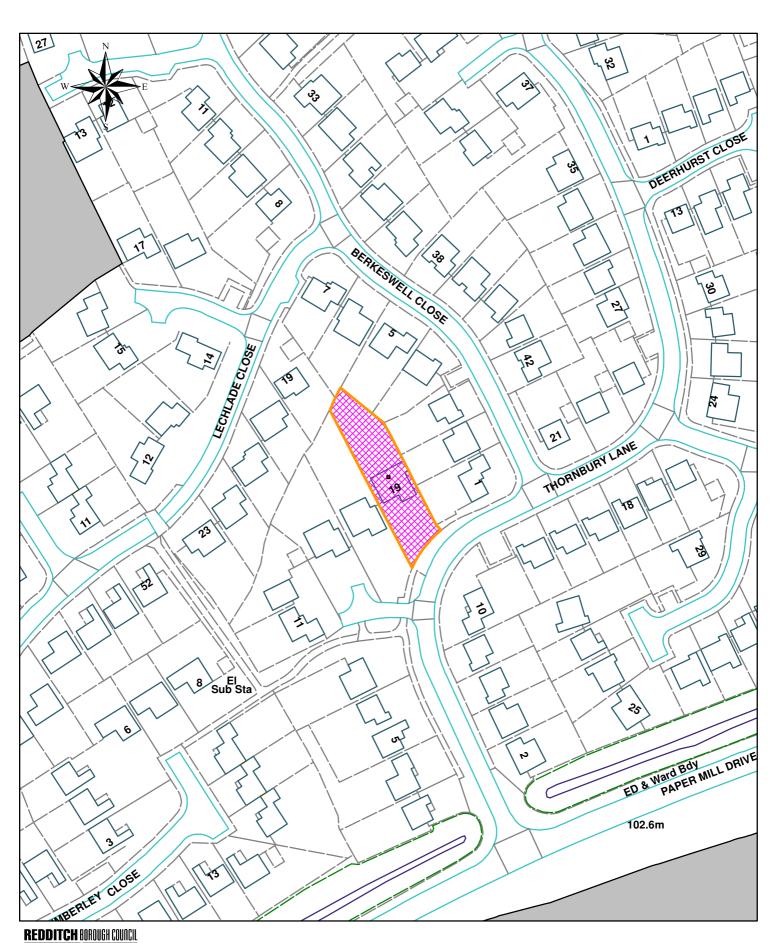

(Headless Cross & Oakenshaw Ward)

7. Application 2015/198/FUL
- 19 Thornbury Lane,
Church Hill, Redditch,
Worcestershire B98 8SE

(Pages 5 - 6)

Head of Planning and Regeneration

To consider a Planning Application for a first floor extension and single storey rear extension.

Applicant: Mr Krys Stanton

(Report attached – Site Plan under separate cover)

(Abbey Ward)

19 Thornbury Lane, Church Hill

www.redditchbc.gov.uk

Planning & Regeneration Town Hall Walter Stranz Hall Squarue Redditch B98 8AH

2015/213/FUL

St Bedes School