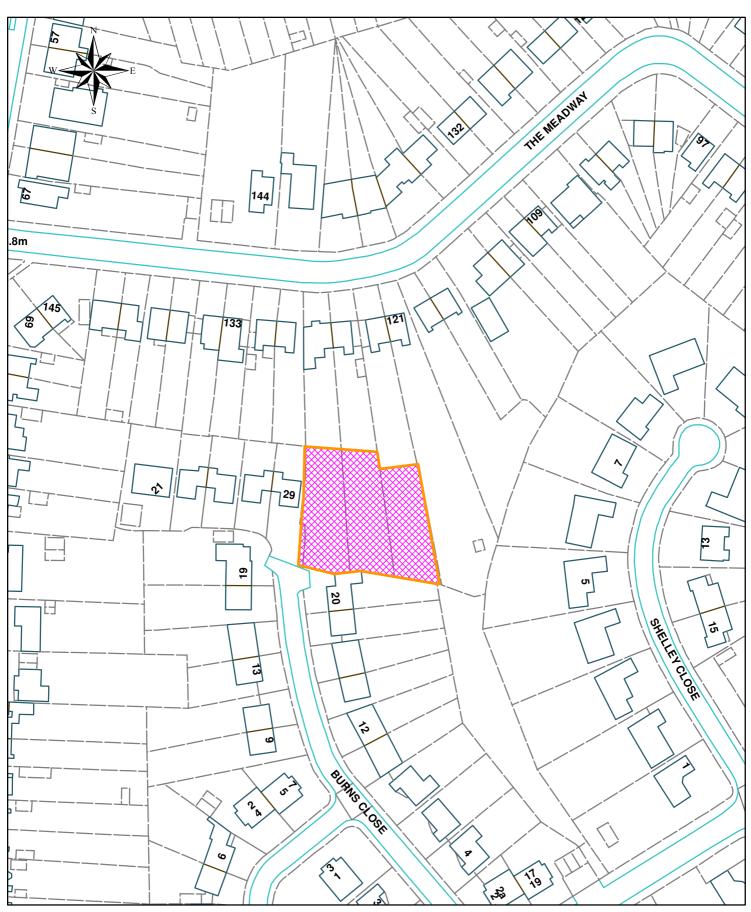

Applicant: Mr Mark Mifflin

(Report attached – Site Plan under separate cover)

(Abbey Ward)

6. Application
2015/137/OUT - Land rear
of 123 to 127 The
Meadway, Headless
Cross, Redditch,
Worcestershire

(Pages 3 - 4)

Head of Planning and Regeneration

To consider a Planning Application for the erection of four detached houses and formation of access road.

Applicant: Ms J Newby

(Report attached – Site Plan under separate cover)

Planning & Regeneration Town Hall Walter Stranz Hall Squarue Redditch B98 8AH 2015/137/OUT

Land rear of 123 to 127 The Meadway

Planning & Regeneration Town Hall Walter Stranz Hall Squarue Redditch B98 8AH 2015/198/FUL