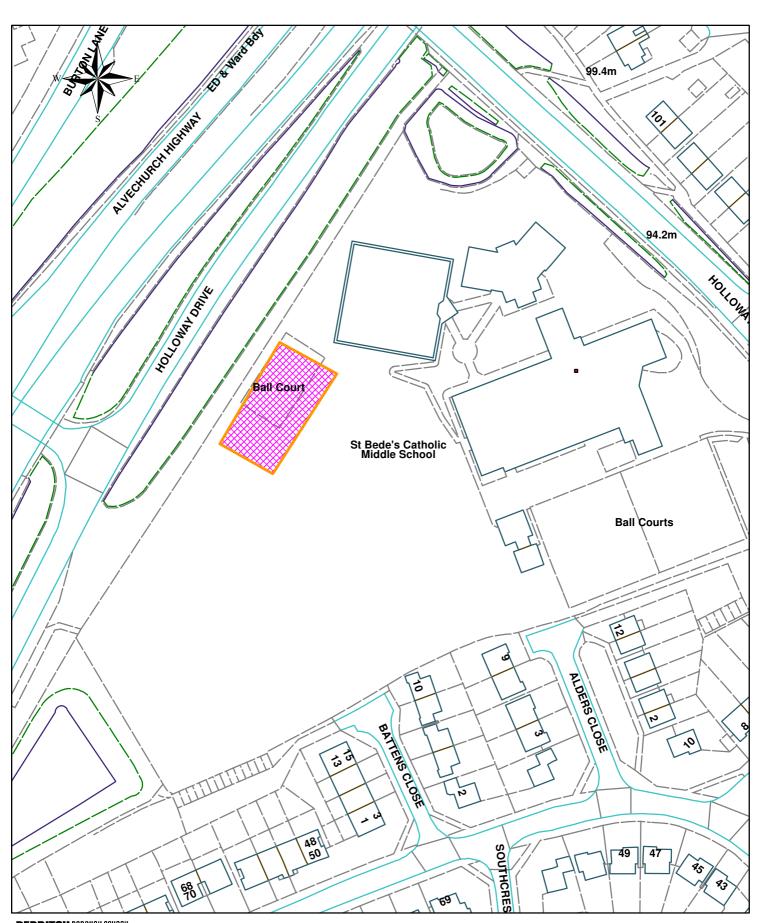

### **PLANNING**

Committee

Wednesday, 9 September 2015

8. Application 2015/213/FUL
- St Bedes Catholic
School, Holloway Lane,
Lodge Park, Redditch,
Worcestershire B98 7HA

(Pages 7 - 8)

Head of Planning and Regeneration

To consider a Planning Application for the construction of a new 3 – court sports hall on site of existing hard court, including changing rooms, toilets and accessible changing place.

Applicant: Mrs Diane McGovern

(Report attached – Site Plan under separate cover)

(Lodge Park Ward)

Planning & Regeneration Town Hall Walter Stranz Hall Squarue Redditch B98 8AH 2015/043/FUL

Area Night Club, Church Road, Redditch

www.redditchbc.gov.uk